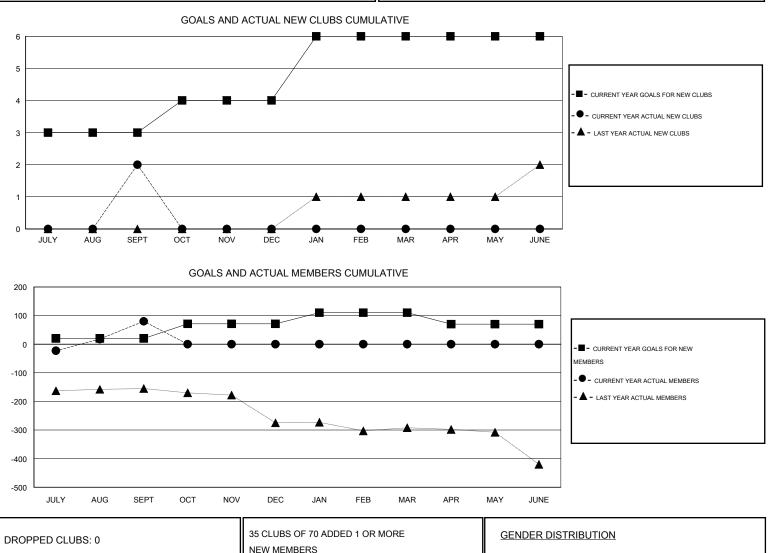

## GMT: Mahesh Pasqual

| RFP | OF | SRI  | IANKA |  |
|-----|----|------|-------|--|
|     |    | 01.0 |       |  |

 $\mathsf{GMT} \mathsf{ CA} \ \mathbf{6}$ 

| Clubs                                      |                  |           |                  | Members               |                                            |                    |                                     |                    |                  |
|--------------------------------------------|------------------|-----------|------------------|-----------------------|--------------------------------------------|--------------------|-------------------------------------|--------------------|------------------|
| RESULTS FOR 2014-2015                      |                  |           |                  | RESULTS FOR 2014-2015 |                                            |                    |                                     |                    |                  |
| QUARTER                                    | NEW CLUB<br>GOAL | NEW CLUBS | DROPPED<br>CLUBS | NET<br>GAIN/LOSS      | QUARTER                                    | NEW MEMBER<br>GOAL | CHARTER AND<br>NEW MEMBERS<br>ADDED | DROPPED<br>MEMBERS | NET<br>GAIN/LOSS |
| JULY/AUG/SEPT                              | 3                | 2         | 0<br>0           | 2<br>0                | JULY/AUG/SEPT                              | 20<br>51           | 127<br>0                            | 47<br>0            | 80<br>0          |
| OCT/NOV/DEC<br>JAN/FEB/MAR<br>APR/MAY/JUNE | 2<br>0           | 0         | 0                | 0                     | OCT/NOV/DEC<br>JAN/FEB/MAR<br>APR/MAY/JUNE | 39<br>-40          | 0                                   | 0                  | 0                |